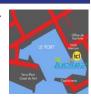

## **2017 WORLD CHAMPIONSHIP** A

**VENUE MAP** 

Visible au terre-plein Ouest et depuis les digues Est et Ouest