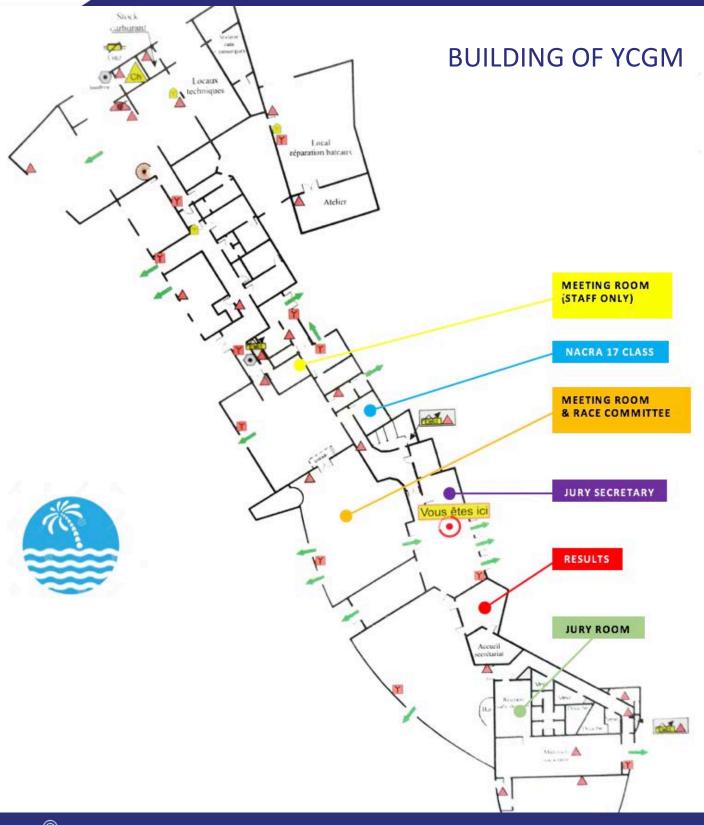

n close to the prize giving area (See map attached)

#### All winners are requested to:

- 1.Report to the Race Village area at for possible interviews with the media.
- 2. Winners who cannot attend the prize giving are kindly requested to appoint a representative and inform the race office as soon as possible.
- 3. Maximum punctuality and attendance is kindly requested.

Thank you very much for your cooperation. If there is anything you need, do no hesitate to contact us. The Team of Yacht Club de La Grande Motte +33 467 561 910 - ycam@ycam.fr





























## **2017 WORLD CHAMPIONSHIP** A







**VENUE MAP** 



































# **2017 WORLD CHAMPIONSHIP** A







PRIZE GIVING LOCARION





























## **2017 WORLD CHAMPIONSHIP** C R A