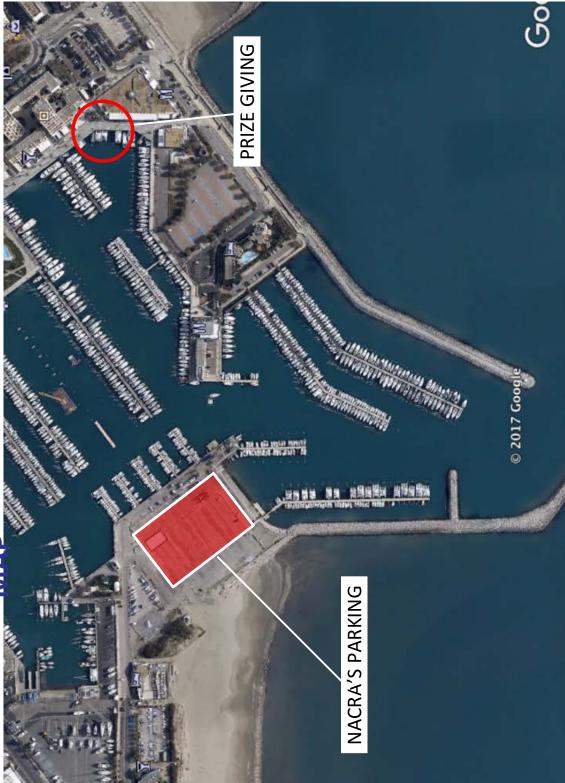

#### **PRIZE GIVING**

Sunday 10<sup>th</sup>: Prize giving ceremony. Organisation will award the winners of the Nacra Full Foiling World, the winners of the Nacra Full foiling French Championship (French people only) and the winners of the Nacra Classic Board championship.

Location: Quai d'honneur

Immediately after the medal race, 3 boats (choosed by the organisation) should reach the pontoon close to the prize giving area (See map attached)

# **2017 WORLD CHAMPIONSHIP** A

PRIZE GIVING LOCARION