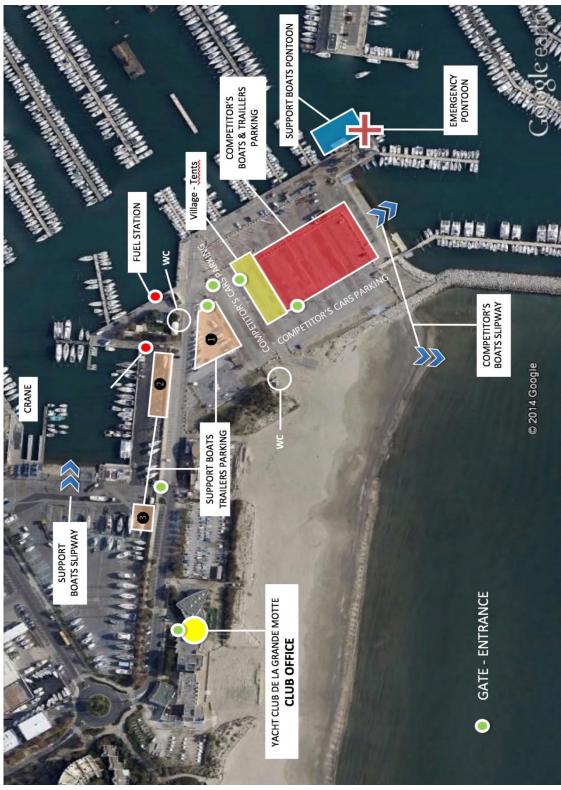

## **2017 WORLD CHAMPIONSHIP** A

**VENUE MAP** 

Access to the venue: There will be an access check point to the venue during the day. Please note that all cars will have to be identified to access the venue. The identification card can be collected at the Club Office.

### **COMPETITOR'S CARS & TRAILERS**

Parking will be operational from Friday 1<sup>st</sup> to Monday 11<sup>th</sup> of September. It will be keep under surveillance from the night of Friday 1<sup>st</sup> to the morning of Monday 11<sup>th</sup>.

Free Parking: All competitor's cars and trailers have to park at the beach parking (See map attached)

We will allow one car only for each crew (you should have received your pass by email if not, you will get one at the Club Office by the registration)

#### **CRANE AND SLIPWAY WORKING HOURS (COACH BOAT)**

One slipway and one crane are available (launching with the crane only with sling)

Location: see the map attached

Crane: from 10:00 AM till 05:00 PM Only by appointment

Appointment demand at the Club Office **Slipway:** ask Club Office to open the gate

#### SUPPORT BOATS TRAILERS PARKING & SUPPORT BOATS PONTOON

To park your trailer there are 2 areas (indicate by signs): ask Club Office to open the gate Location: see the map attached

To moor your support boat, there is pontoon named "Quai des Douanes" close to the Nacra's parking (indicate by signs)

Location: see the map attached

In all the case you have to be registered to get a parking and a mooring (Registration at the Club Office)

#### **PETROL STATION**

Location: see the map attached From 07:00 AM Till08:00 PM Credit card accepted (24/24)

#### **CHANGING ROOMS & WC-TOILETS**

There are toilets and shower on the beach (See the map attached)

Changing rooms and shower facilities are available at Yacht Club de La Grande Motte from 9:00 AM to 06:00 PM.

#### **EMERGENCY**

There is an EMERGENCY PONTOON close the competitor's boats slipway Location: see the map attached

Organisation will display rescue services information and phone contacts in the race village area (in case of emergency on shore)